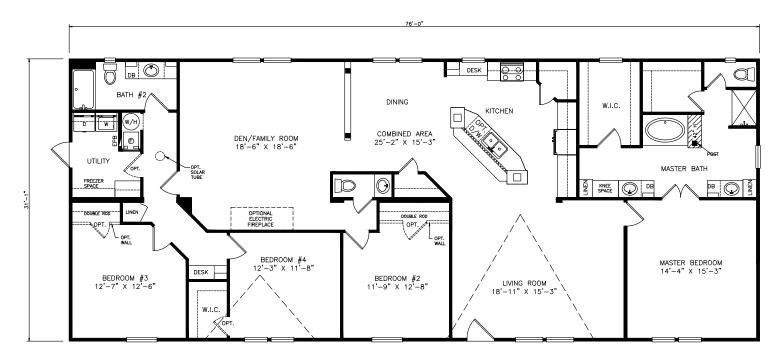

## Hensley

Classic Series - Multi Section

2,369 SQ. FT. (Approximate) 4 Bedrooms, 2.5 Baths

Last Updated: 6-16-21