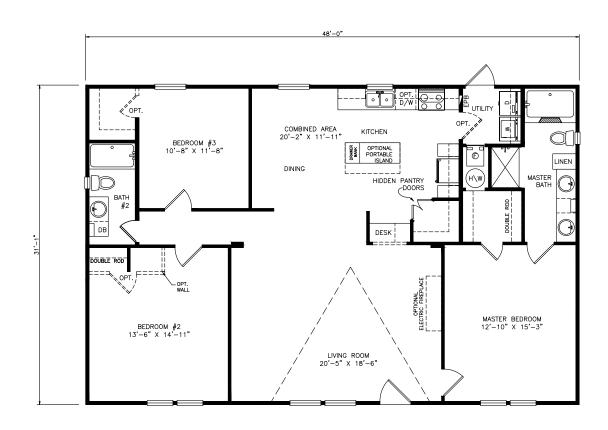

## Hamsburg

Select Series - Multi Section

1,497 SQ. FT. (Approximate) 3 Bedrooms, 2 Baths

Last Updated: 6-21-21

OPTIONAL KITCHEN