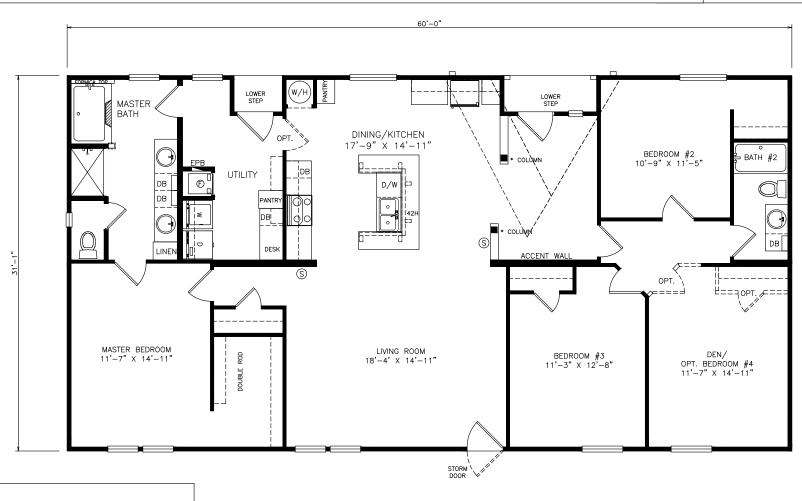

## **Grigg**

Heritage Series - Multi Section

1,865 SQ. FT. (Approximate) 3 Bedrooms, 2 Baths

Last Updated: 6-23-21

MOBILE HOMES ON MAIN 8355 E. Main Street Mesa, AZ 85207