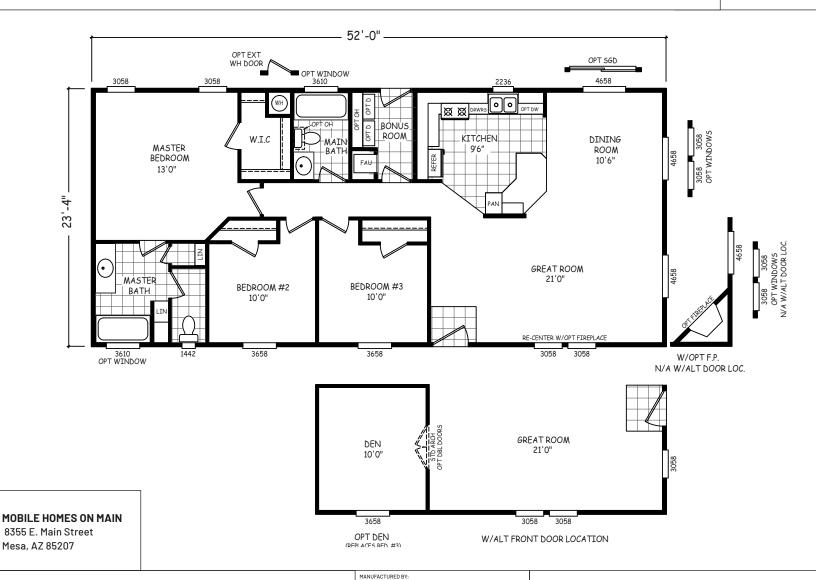

## **Greeneway**

**GS Series** 

1,213 SQ. FT. (Approximate) 3 Bedrooms, 2 Baths

Last Updated: 4-29-22