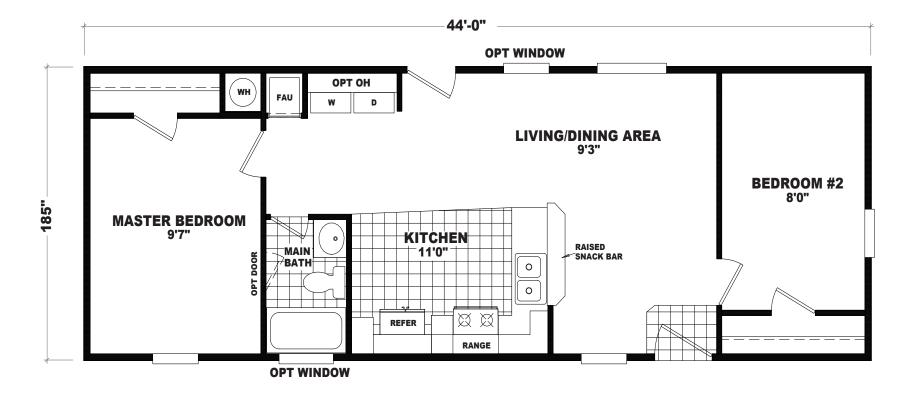

## GS Series 687 SQ. FT. (Approximate) 2 Bedroom, 1 Bath

Last Updated: 10-27-20

MOBILE HOMES ON MAIN 8355 E. Main Street Mesa, AZ 85207