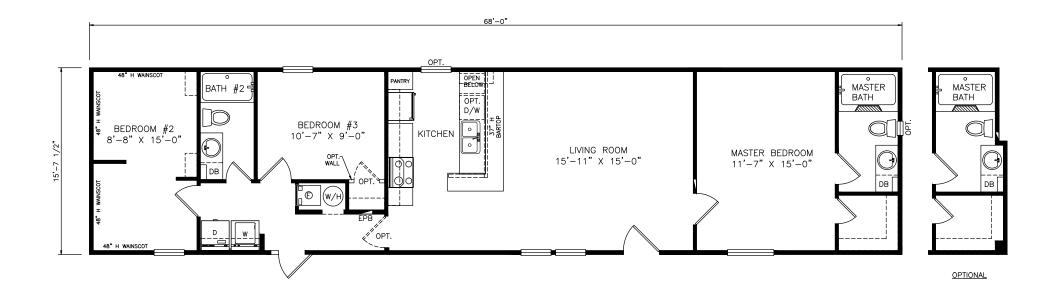

## **Gilchrist**

Select Series - Single Section

1,068 SQ. FT. (Approximate) 3 Bedrooms, 2 Baths

Last Updated: 6-18-21