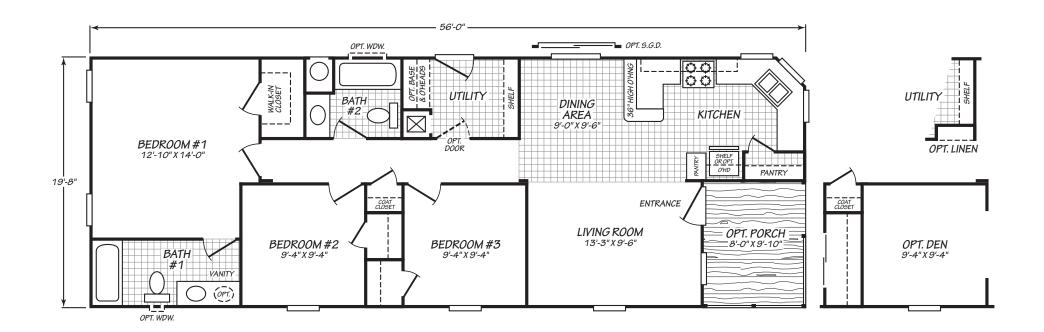

## **Franklin**

Canyon Lake Series

1,021 SQ. FT. (Approximate) 3 Bedrooms, 2 Baths

Last Updated: 10-11-24