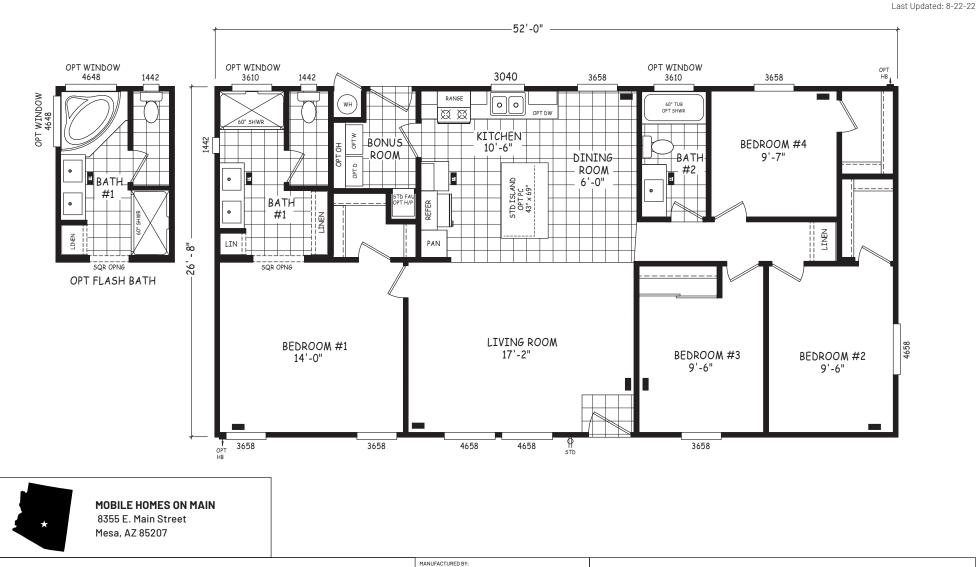

## Flynn

## **Edge Series**

1,387 SQ. FT. (Approximate) 4 Bedroom, 2 Bath





## MobileHomesOnMain.com | 1-800-750-8796

**IMPORTANT:** Alta Cima Corp reserves the right to modify, cancel or substitute products or features of this event at any time without prior notice or obligation. Pictures and other promotional materials are representative and may depict or contain floor plans, square footages, elevations, options, upgrades, extra design features, decorations, floor coverings, specialty light fixtures, custom paint and wall coverings, window treatments, landscaping, sound and alarm systems, furnishings, appliances, and other designer/decorator features and amenities that are not included as part of the home and/or may not be available at all locations. Home, pricing and community information is subject to change, and homes to prior sale, at any time without not