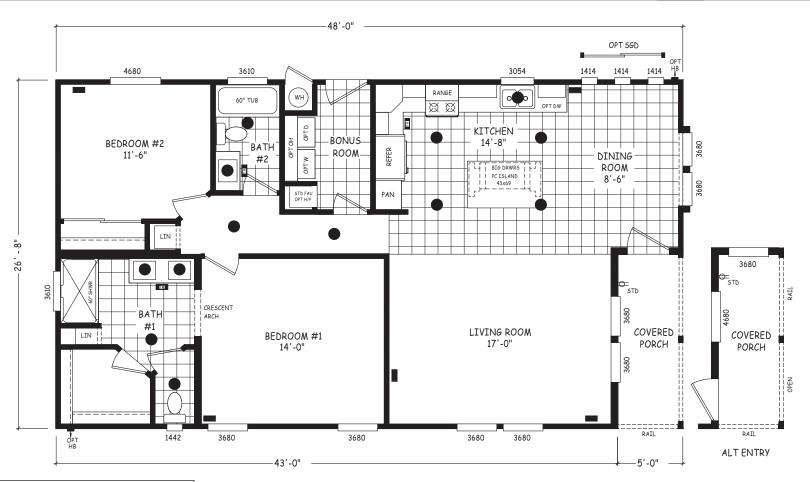

## **Ferron**

Pinnacle Series

1,280 SQ. FT. (Approximate) 2 Bedroom, 2 Bath

Last Updated: 12-7-23

MOBILE HOMES ON MAIN 8355 E. Main Street Mesa, AZ 85207