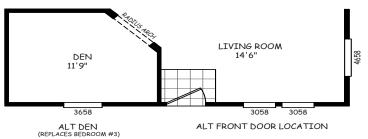

## **Fernwood**

**GS Series** 

1,037 SQ. FT. (Approximate) 3 Bedroom, 2 Bath

Last Updated: 10-30-20