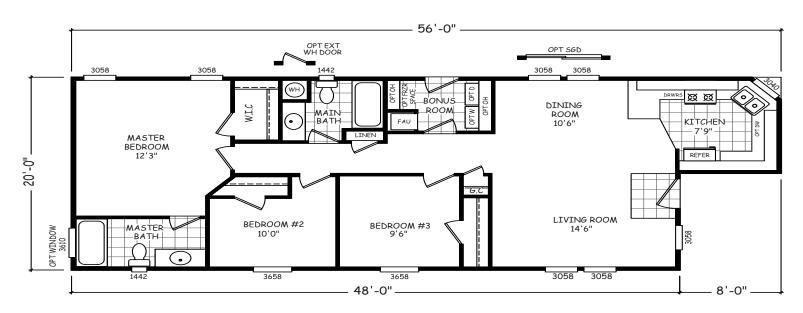

## **Fernwood**

**GS Series** 

1,037 SQ. FT. (Approximate) 3 Bedroom, 2 Bath

Last Updated: 10-30-20