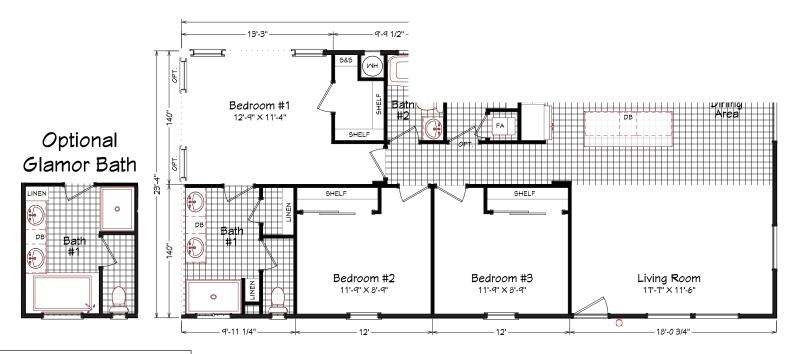

## **Elfrida**

Coronado Series

1,213 SQ. FT. (Approximate) 3 Bedroom, 2 Bath

Last Updated: 11-1-22