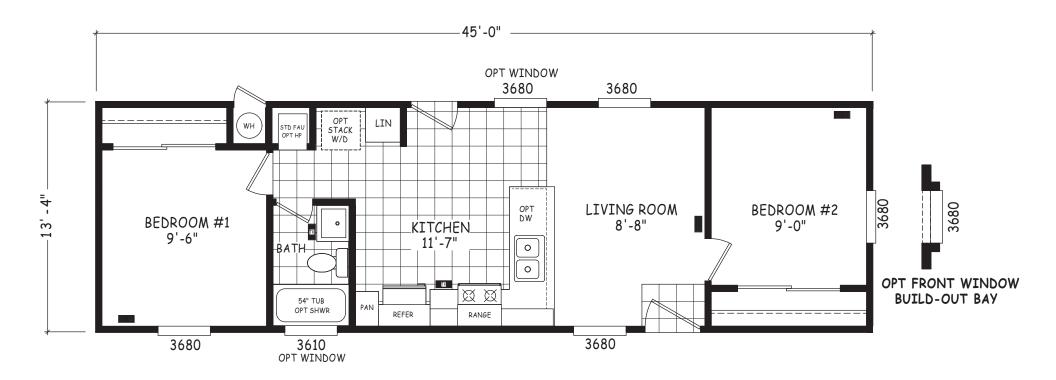

## **Earl**

**Encore Single Wide Series** 

600 SQ. FT. (Approximate) 2 Bedroom, 1 Bath

Last Updated: 12-8-22