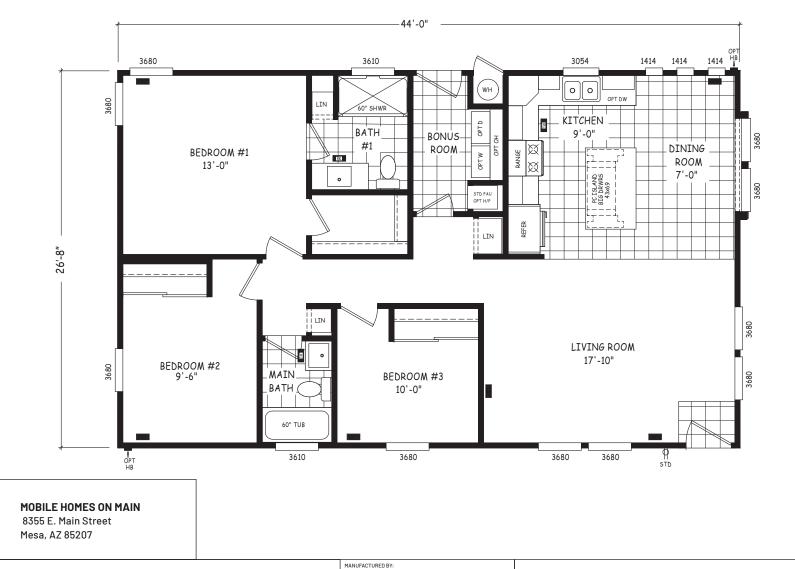

## **Pinnacle Series**

1,174 SQ. FT. (Approximate) 3 Bedroom, 2 Bath

Last Updated: 8-22-22

**CAVCOWEST** 

Χ\_