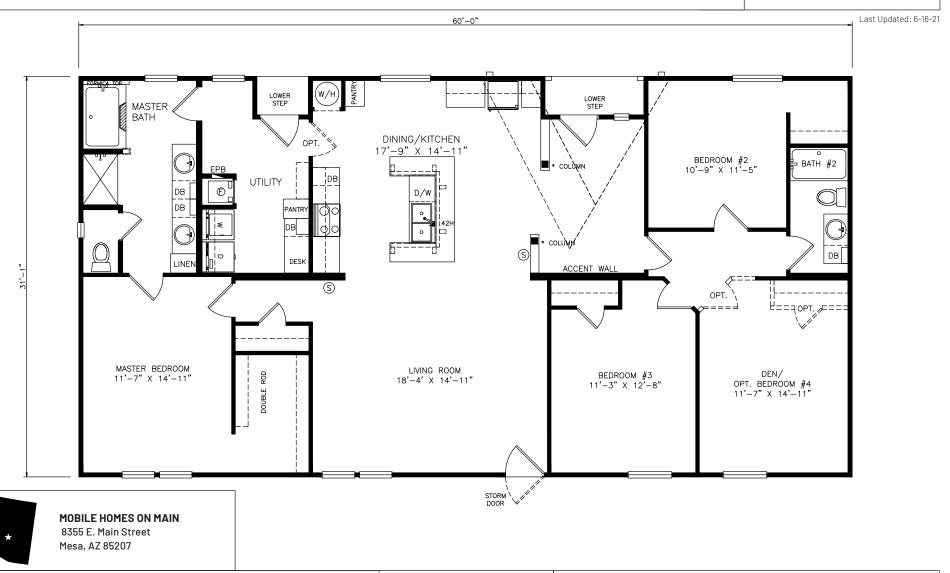

## **Dovehill**

Classic Series - Multi Section

1,865 SQ. FT. (Approximate) 3 Bedrooms, 2 Baths