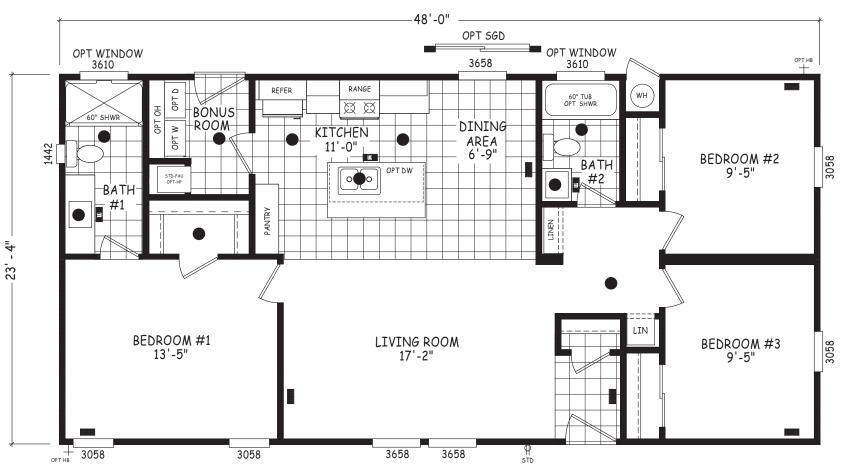

## **Dooley**

**Edge Series** 

1,120 SQ. FT. (Approximate) 3 Bedroom, 2 Bath

Last Updated: 5-21-24