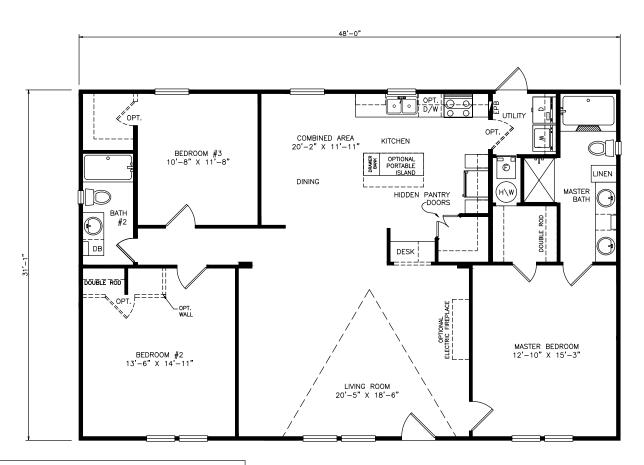

## Dobern

Classic Series - Multi Section

1,497 SQ. FT. (Approximate) 3 Bedrooms, 2 Baths

Last Updated: 6-16-21

OPTIONAL KITCHEN