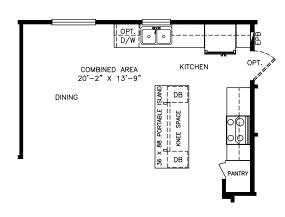

## Dobern

Classic Series - Multi Section

1,497 SQ. FT. (Approximate) 3 Bedrooms, 2 Baths

Last Updated: 6-16-21

OPTIONAL KITCHEN