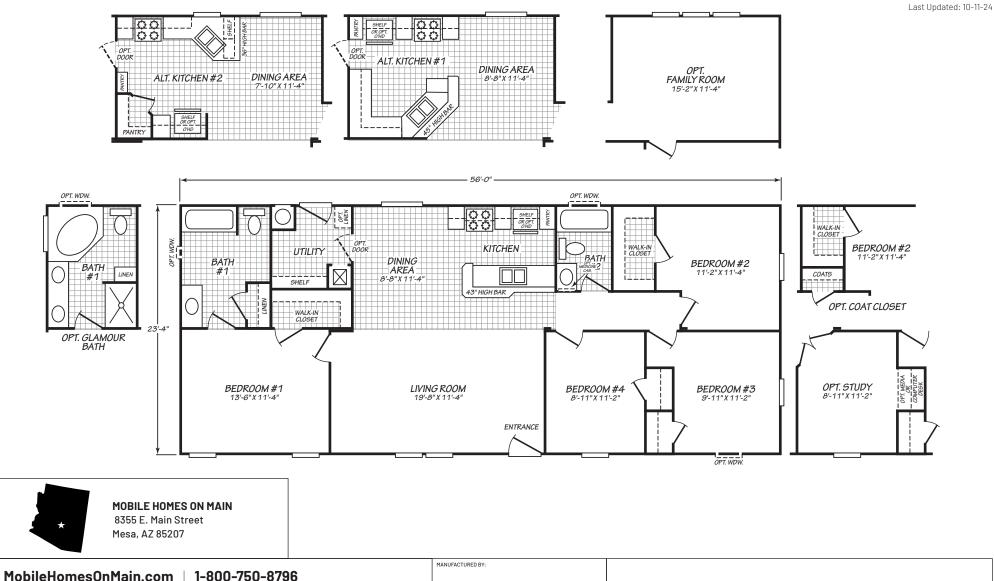

## Diskenson

**Canyon Lake Series** 

1,306 SQ. FT. (Approximate) 4 Bedrooms, 2 Baths

IMPORTANT: Alta Cima Corp reserves the right to modify, cancel or substitute products or features of this event at any time without prior notice or obligation. Pictures and other promotional materials are representative and may depict or contain floor plans, square footages, elevations, options, upgrades, extra design features, decorations, floor coverings, specialty light fixtures, custom paint and wall coverings, window treatments, landscaping, sound and alarm systems, furnishings, appliances, and other designer/decorator features and amenities that are not included as part of the home and/or may not be available at all locations. Home, pricing and community information is subject to change, and homes to prior sale, at any time without notice or obligation. ©2020 Alta Cima Corp. All rights reserved.