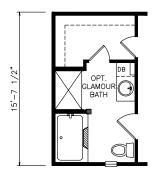

## **Dermott**

Heritage Series - Single Section

1,193 SQ. FT. (Approximate) 3 Bedrooms, 2 Baths

Last Updated: 6-22-21