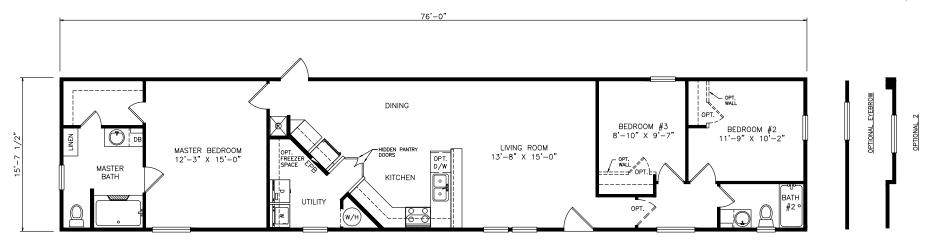

## **Dermott**

Heritage Series - Single Section

1,193 SQ. FT. (Approximate) 3 Bedrooms, 2 Baths

Last Updated: 6-22-21