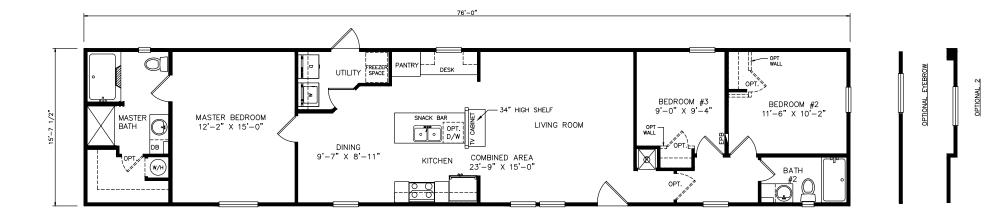

## **Del Grande**

Classic Series - Single Section 1,193 SQ. FT. (Approximate) 3 Bedrooms, 2 Baths

Last Updated: 6-9-21

MOBILE HOMES ON MAIN 8355 E. Main Street Mesa, AZ 85207