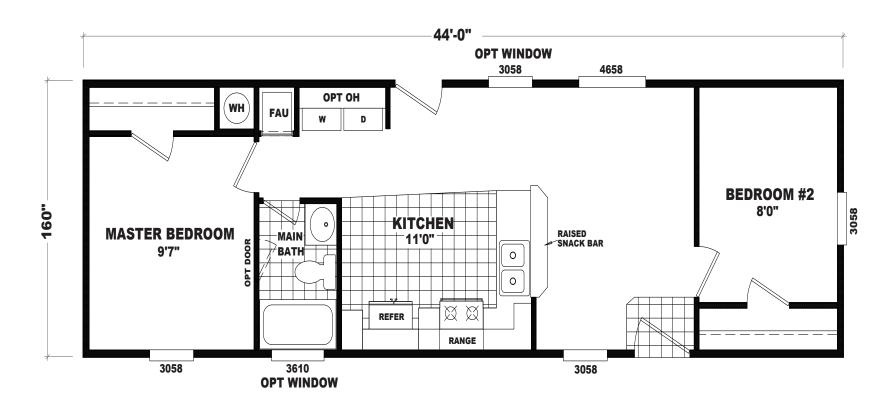

## Decker

**GS Series** 

587 SQ. FT. (Approximate) 2 Bedroom, 1 Bath

Last Updated: 10-27-20