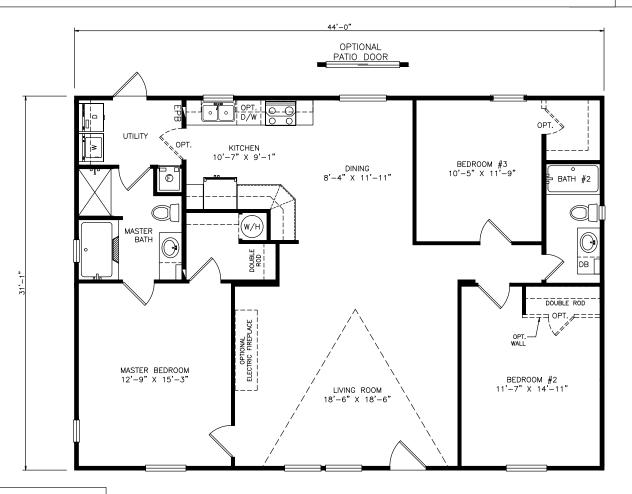

## **Classic Series - Multi Section**

1,372 SQ. FT. (Approximate) 3 Bedrooms, 2 Baths

Last Updated: 6-16-21

MANUFACTURED BY

M 8 M

MOBILE HOMES ON MAIN 8355 E. Main Street Mesa, AZ 85207