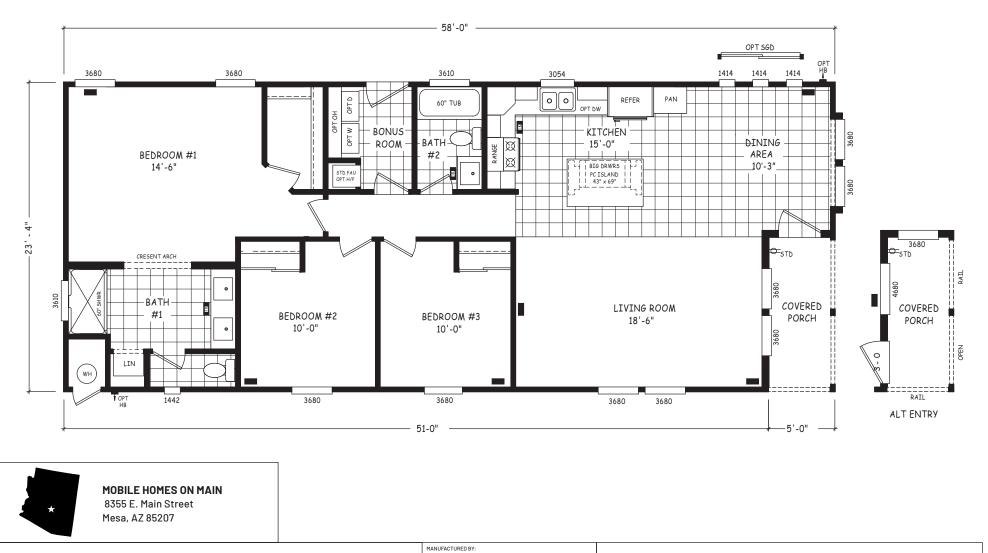

## Craycroft

**Pinnacle Series** 

1,353 SQ. FT. (Approximate) 3 Bedroom, 2 Bath

Last Updated: 8-22-22

**CAVCOWEST** 

Χ\_