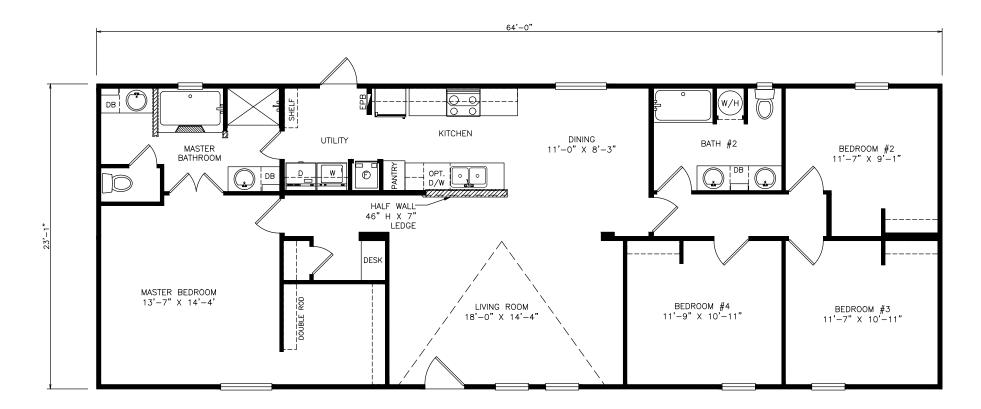

## Concan

Select Series - Multi Section 1,483 SQ. FT. (Approximate) 4 Bedrooms, 2 Baths

Last Updated: 6-21-21

MOBILE HOMES ON MAIN 8355 E. Main Street Mesa, AZ 85207