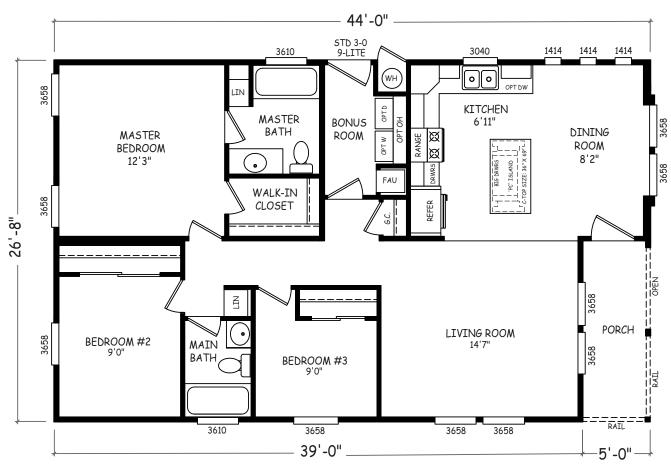

## Clyde

Sedona Ridge Classic Series

1,173 SQ. FT. (Approximate) 3 Bedroom, 2 Bath

Last Updated: 2-2-23