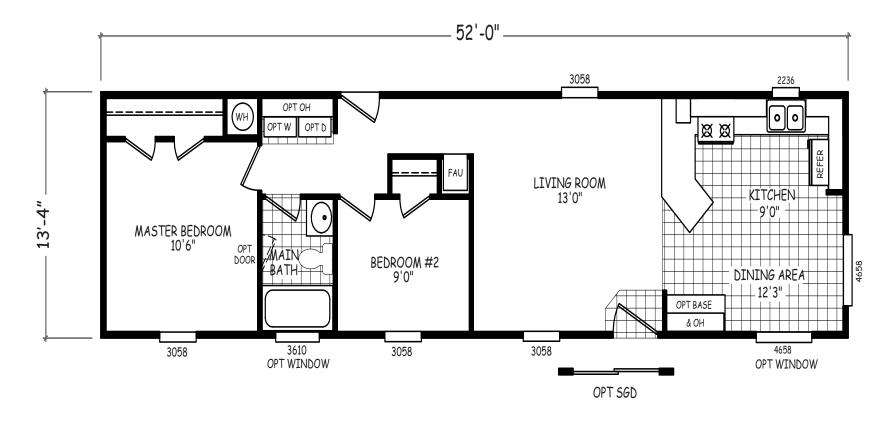

## GS Series 693 SQ. FT. (Approximate) 2 Bedroom, 1 Bath

Last Updated: 10-27-20

MOBILE HOMES ON MAIN 8355 E. Main Street Mesa, AZ 85207