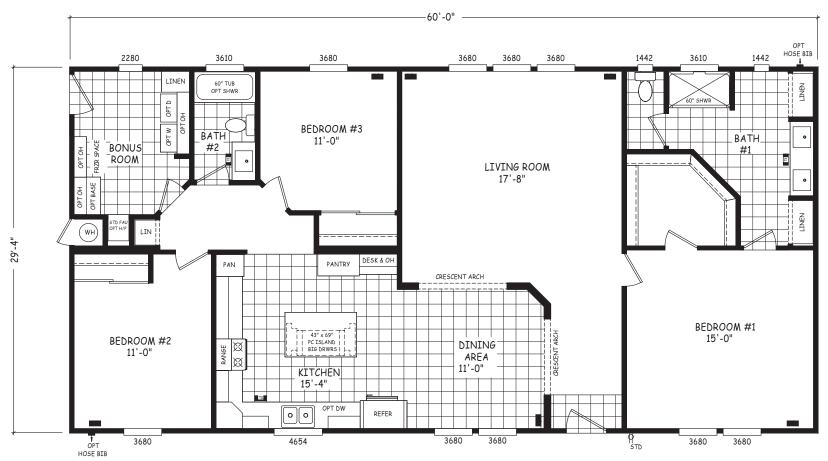

## Claybourne

Pinnacle Series

1,760 SQ. FT. (Approximate) 3 Bedroom, 2 Bath

Last Updated: 8-22-22