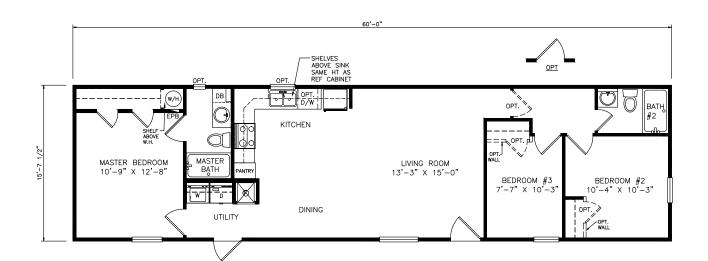

## Clareview

Select Series - Single Section

942 SQ. FT. (Approximate) 3 Bedrooms, 2 Baths

Last Updated: 6-18-21

OPTIONAL

MOBILE HOMES ON MAIN 8355 E. Main Street Mesa, AZ 85207