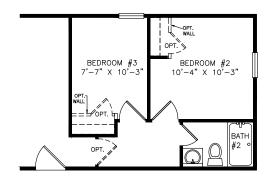

## Clareview

Select Series - Single Section

942 SQ. FT. (Approximate) 3 Bedrooms, 2 Baths

Last Updated: 6-18-21

OPTIONAL

MOBILE HOMES ON MAIN 8355 E. Main Street Mesa, AZ 85207