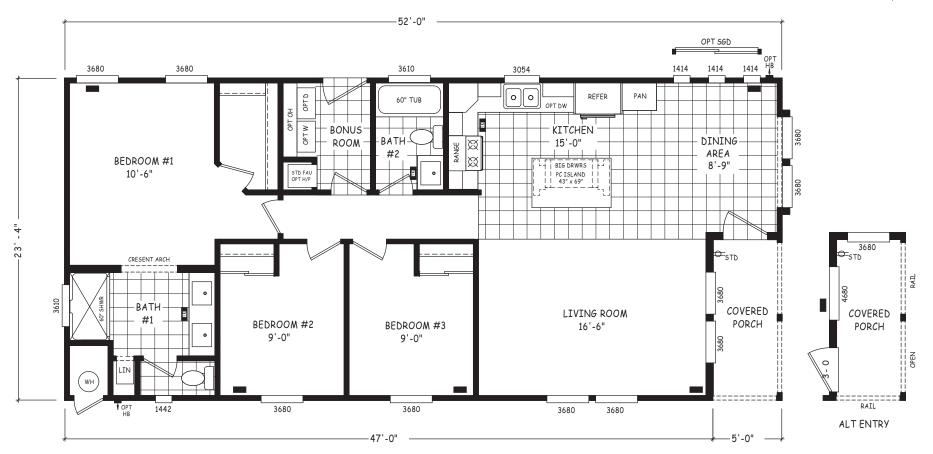

## Cecelia

Pinnacle Series

1,213 SQ. FT. (Approximate) 3 Bedroom, 2 Bath

Last Updated: 8-22-22