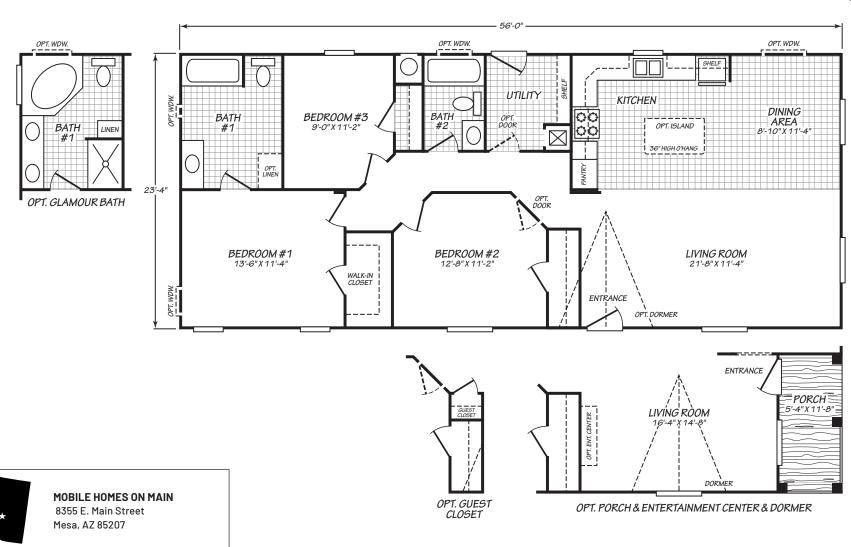

## **Caroline**

Canyon Lake Series

1,306 SQ. FT. (Approximate) 3 Bedrooms, 2 Baths

Last Updated: 10-11-24