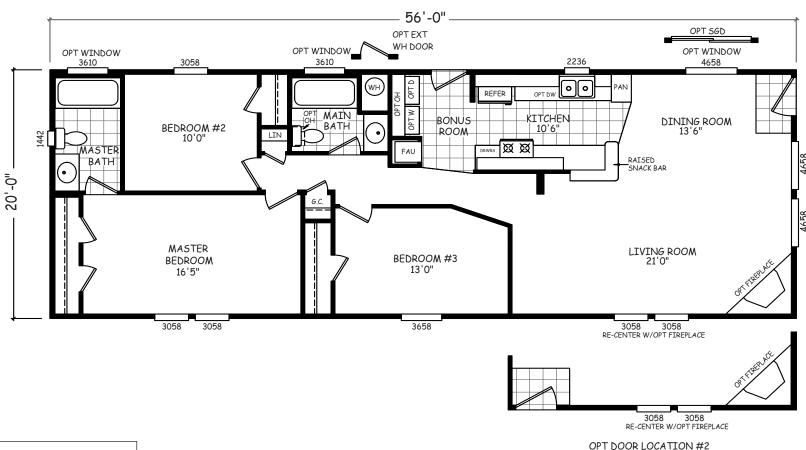

## **Canyonton**

**GS Series** 

1,120 SQ. FT. (Approximate) 3 Bedroom, 2 Bath

Last Updated: 10-30-20