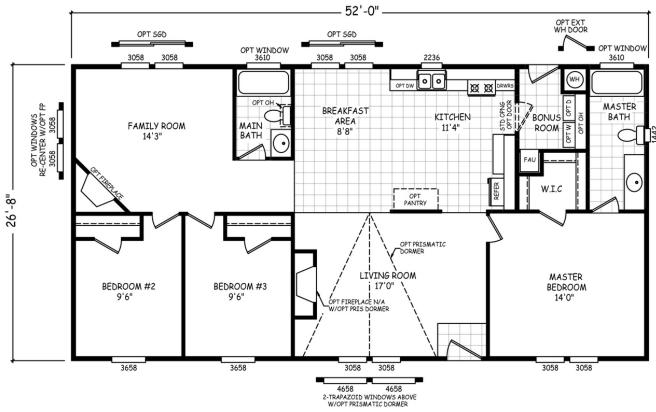

## Cantebria

**GS Series** 

1,387 SQ. FT. (Approximate) 3 Bedrooms, 2 Baths

Last Updated: 2-28-22