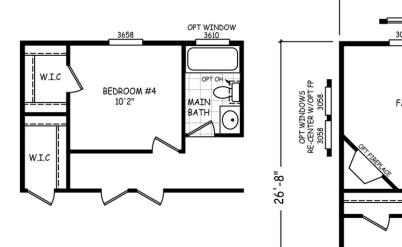

## Cantebria

**GS Series** 

1,387 SQ. FT. (Approximate) 3 Bedrooms, 2 Baths

Last Updated: 2-28-22