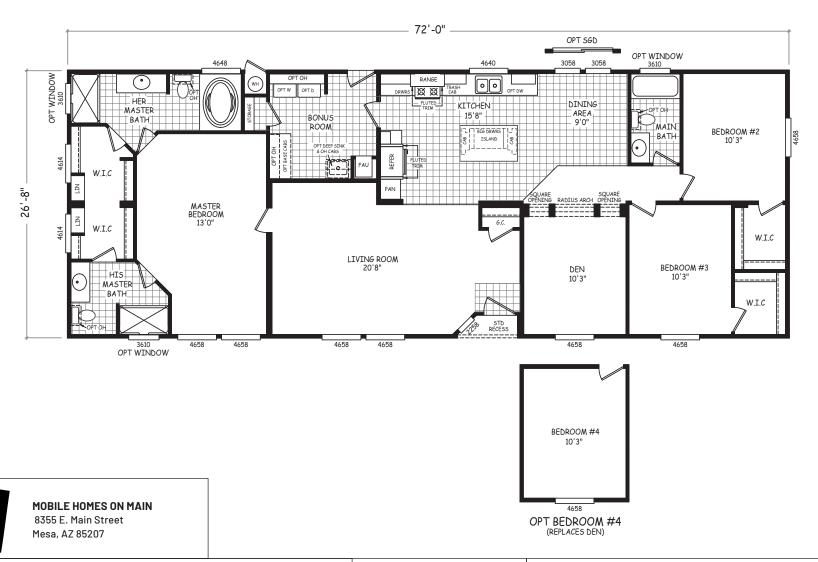

## Camellia

Desert Edge Series - Triplewide

1,920 SQ. FT. (Approximate) 3 Bedroom, 2 Bath

Last Updated: 4-13-22