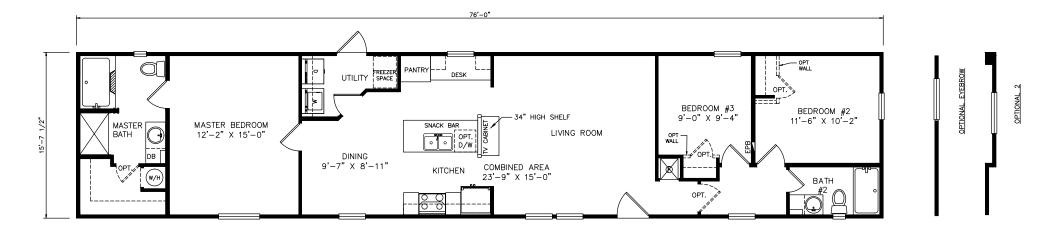

## **Buford**

Heritage Series - Single Section 1,193 SQ. FT. (Approximate) 3 Bedrooms, 2 Baths

Last Updated: 6-22-21

MOBILE HOMES ON MAIN 8355 E. Main Street Mesa, AZ 85207