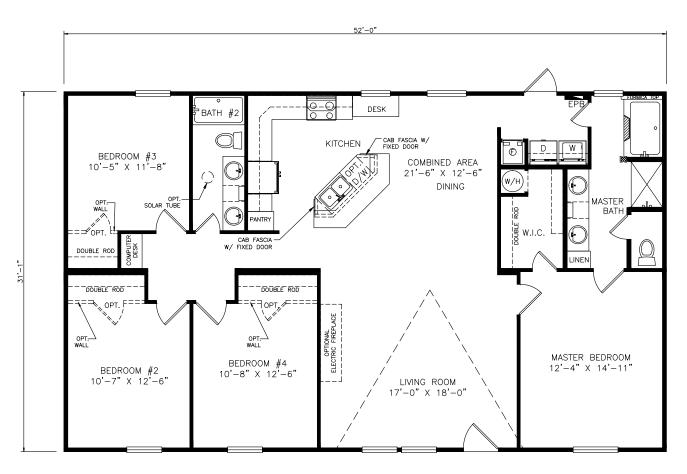

## **Bracketville**

Select Series - Multi Section

1,622 SQ. FT. (Approximate) 4 Bedrooms, 2 Baths

Last Updated: 6-21-21