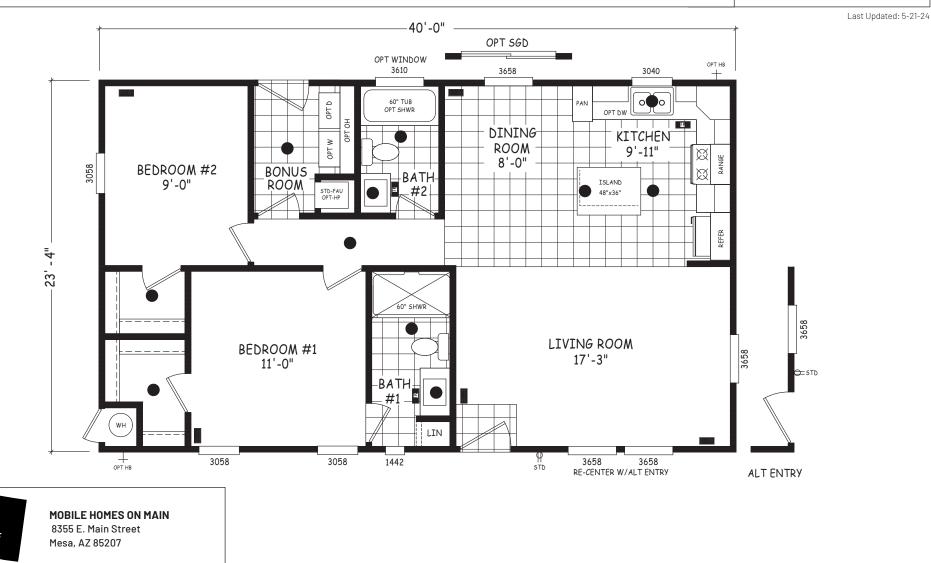

## **Edge Series**

934 SQ. FT. (Approximate) 2 Bedroom, 2 Bath

MANUFACTURED BY

**CAVCOWEST** 

Χ\_