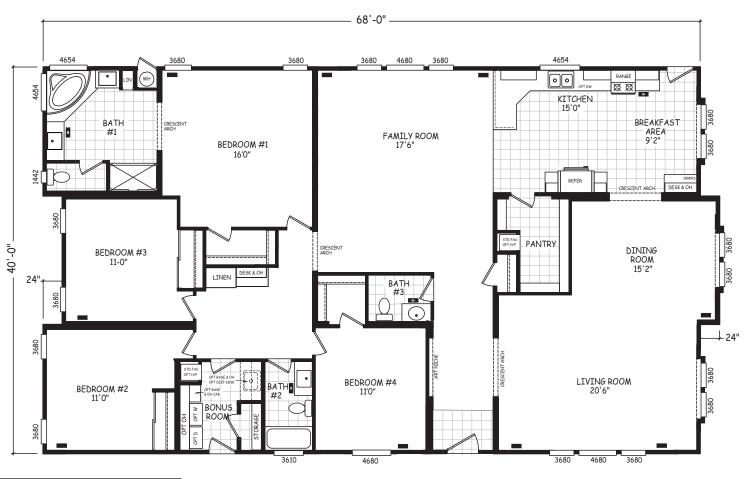

## **Bernalillo**

Pinnacle Series

2,720 SQ. FT. (Approximate) 4 Bedroom, 2.5 Bath

Last Updated: 11-6-23