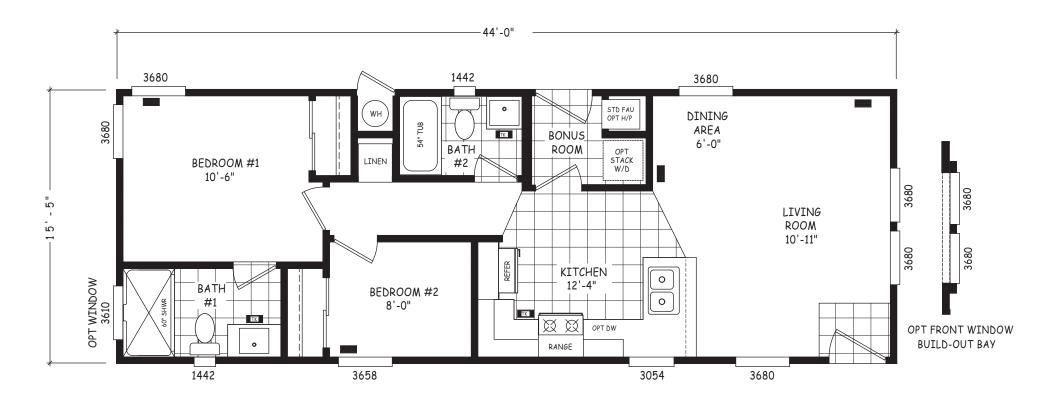

## **Encore Single Wide Series**

678 SQ. FT. (Approximate) 2 Bedroom, 2 Bath

Last Updated: 12-8-22

MOBILE HOMES ON MAIN 8355 E. Main Street Mesa, AZ 85207