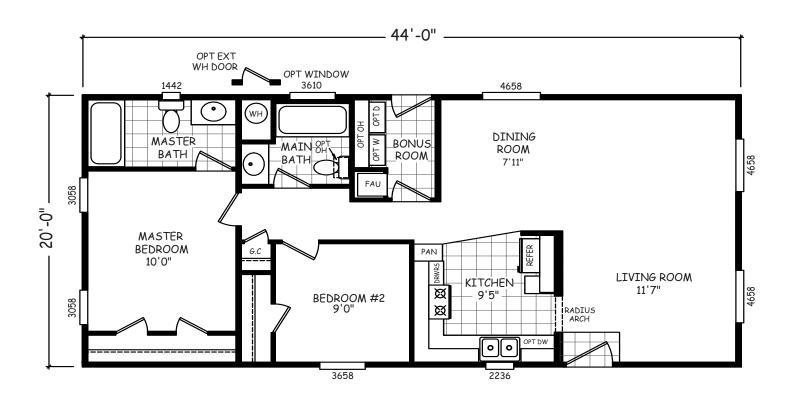

## **Autumn**

**GS Series** 

880 SQ. FT. (Approximate) 2 Bedroom, 2 Bath

Last Updated: 10-30-20