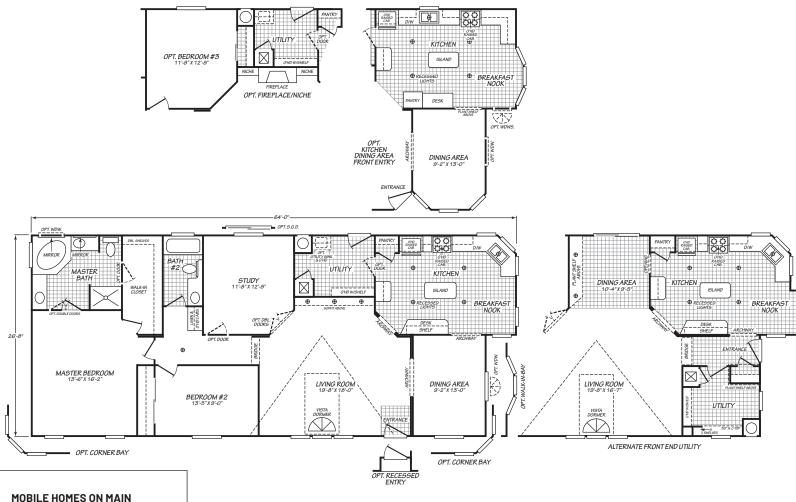

## **Alpine**

Vogue II Series

1,649 SQ. FT. (Approximate) 2 Bedroom, 2 Bath

Last Updated: 11-2-22

8355 E. Main Street Mesa, AZ 85207