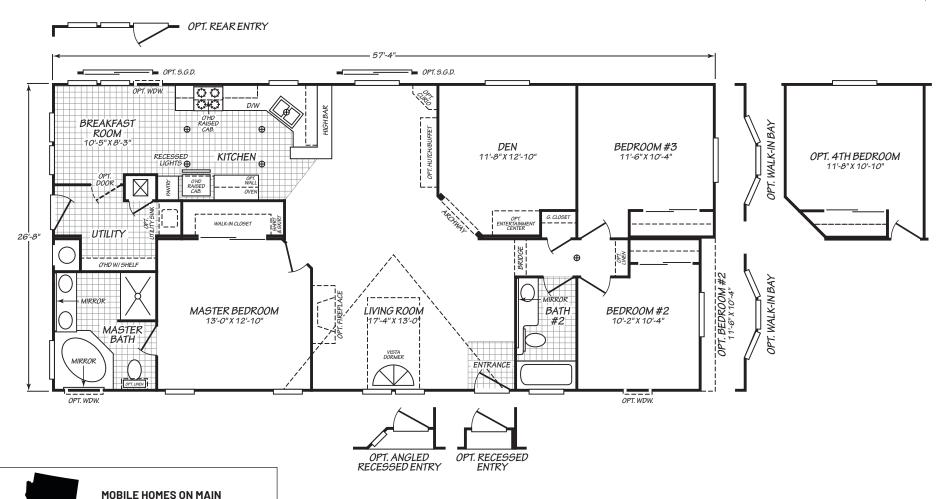

## **Alder**

Vogue II Series

1,510 SQ. FT. (Approximate) 3 Bedroom, 2 Bath

Last Updated: 11-2-22