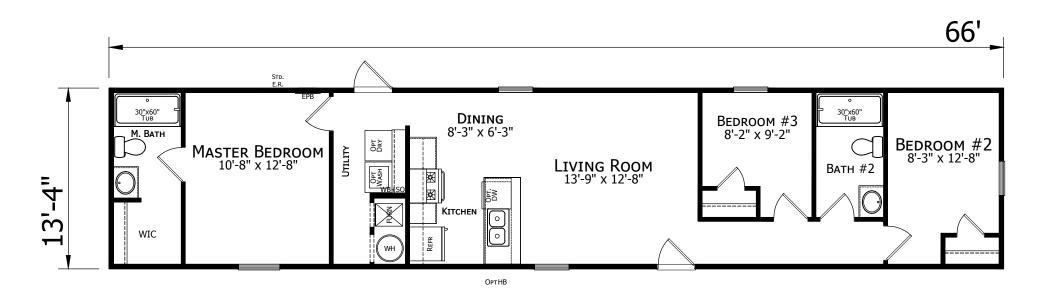

## Prime Series 880 SQ. FT. (Approximate) 3 Bedroom, 2 Bath

Last Updated: 11-9-22

**CHAMPION HOMES CENTER** 115 Titan Roberts Rd.

Lillington, NC 27546