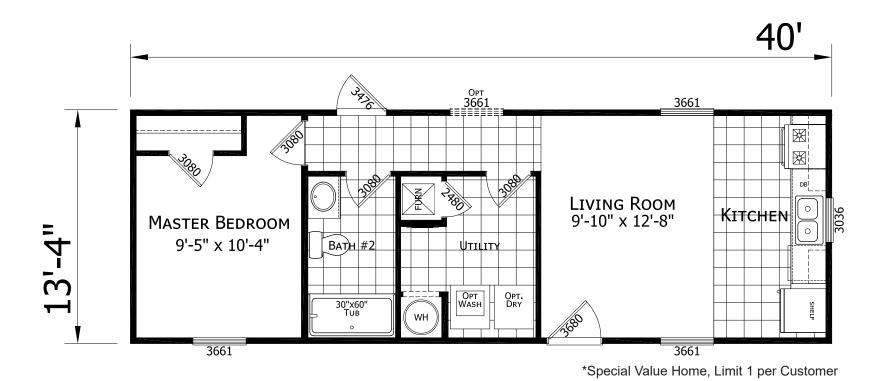

## **Thrifty**

**Dutch Elite Housing Series** 

533 SQ. FT. (Approximate) 1 Bedroom, 1 Bath

Last Updated: 12-9-24