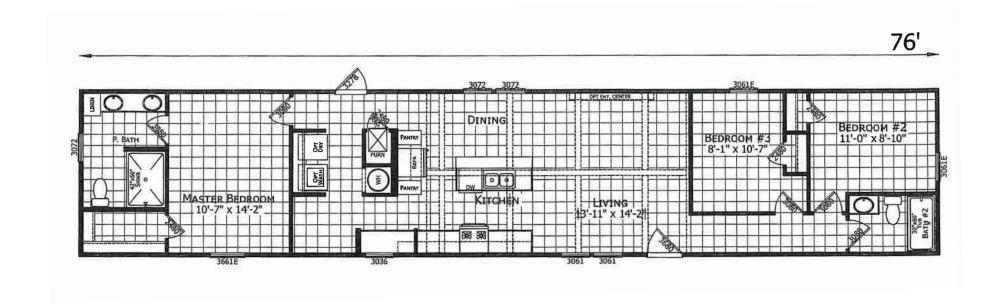

## **Tadmore**

**Brave Series** 

1,127 SQ. FT. (Approximate) 3 Bedroom, 2 Bath

Last Updated: 8-21-24