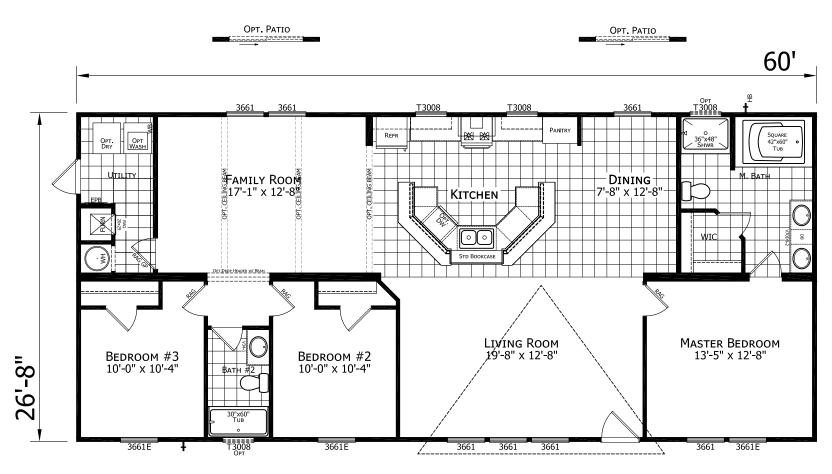

## Skylar

**Dutch Elite Housing Series** 

1,600 SQ. FT. (Approximate) 3 Bedroom, 2 Bath

Last Updated: 12-9-24