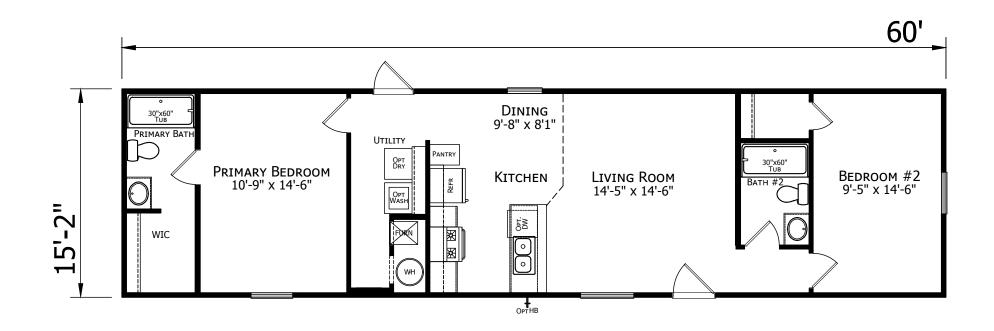

## Prime Series 910 SQ. FT. (Approximate) 2 Bedroom, 2 Bath

Last Updated: 7-1-24

MANUFACTURED BY:

HOMES

CHAMPION HOMES CENTER 115 Titan Roberts Rd.

Lillington, NC 27546