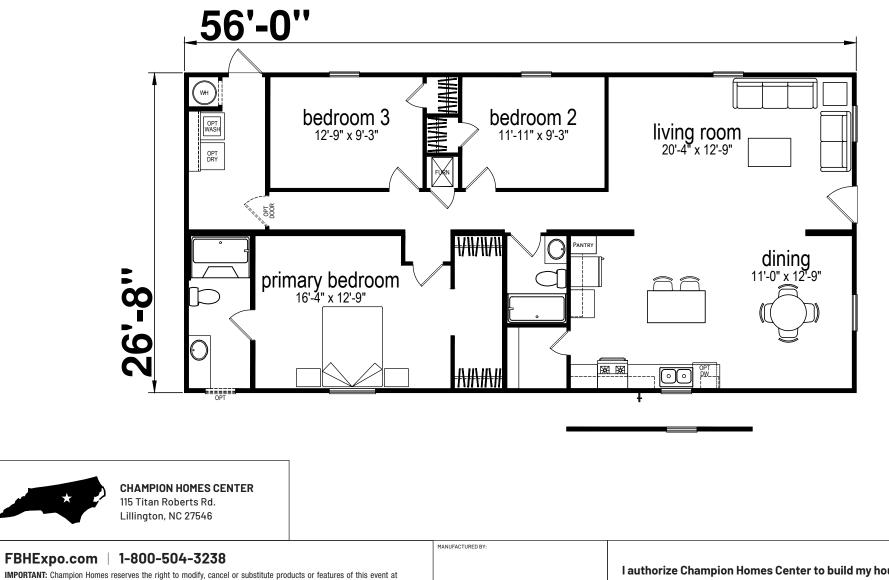

## Pantego

**Prime Series** 

1,493 SQ. FT. (Approximate) 3 Bedroom, 2 Bath

Last Updated:1-21-25

HOMES

any time without prior notice or obligation. Pictures and other promotional materials are representative and may depict or contain floor plans, square footages, elevations, options, upgrades, extra design features, decorations, floor coverings, specialty light fixtures, custom paint and wall coverings, window treatments, landscaping, sound and alarm systems, furnishings, appliances, and other designer/decorator features and amenities that are not included as part of the home and/or may not be available at all locations. Home, pricing and community information is subject to change, and homes to prior sale, at any time without notice or obligation. ©2020 Alta Cima Corp. All rights reserved.