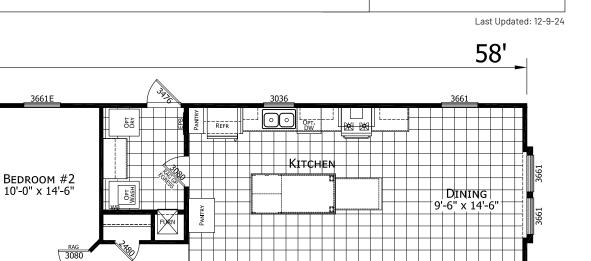

## **Dutch Elite Housing Series**

3608

1,760 SQ. FT. (Approximate) 3 Bedroom, 2 Bath

<sup>Орт</sup> Т3608

30"x60

М. ВАТН

3661E

WH

MASTER BEDROOM

15'-4" x 14'-6"

3661

HALF INEN

MANUFACTURED BY

30"x60 Тив

₽48 148

Porch

T3608

3661

LIVING

18'-11" x 14'-6"

3661

T3608

Bedroom #3

11'-4" x 12'-2"