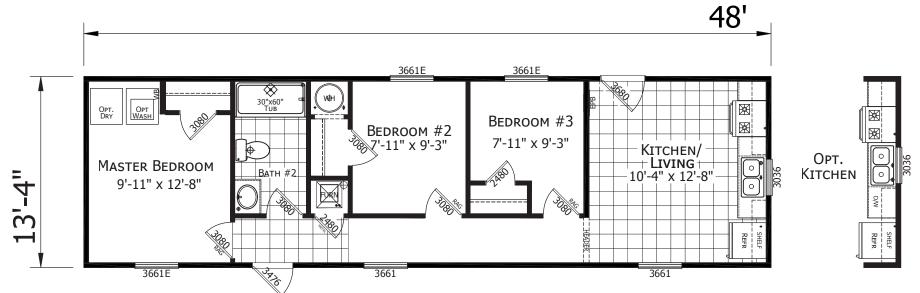

## **Niceton**

**Dutch Elite Housing Series** 

640 SQ. FT. (Approximate) 3 Bedroom, 1 Bath

Last Updated: 12-9-24