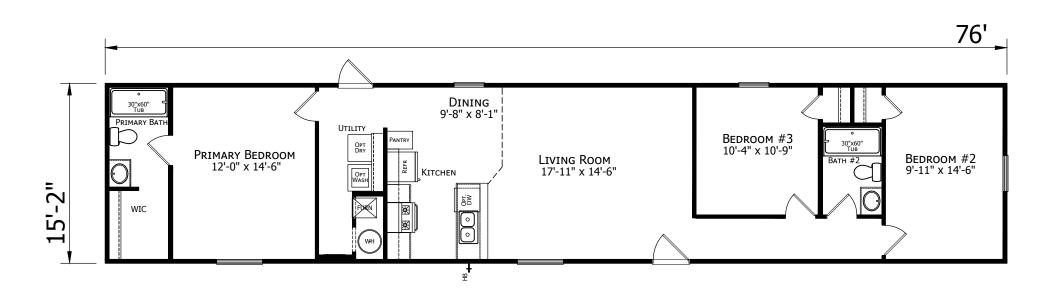

## **Prime Series**

1,153 SQ. FT. (Approximate) 3 Bedroom, 2 Bath

Last Updated: 11-9-22

CHAMPION HOMES CENTER 115 Titan Roberts Rd.

Lillington, NC 27546