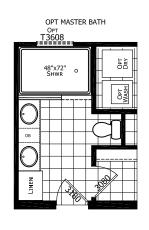

## Lenoir

**Dutch Elite Housing Series** 

1,386 SQ. FT. (Approximate) 3 Bedroom, 2 Bath

Last Updated: 12-9-24