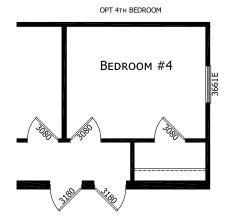

## Lenoir

**Dutch Elite Housing Series** 

1,386 SQ. FT. (Approximate) 3 Bedroom, 2 Bath

Last Updated: 12-9-24