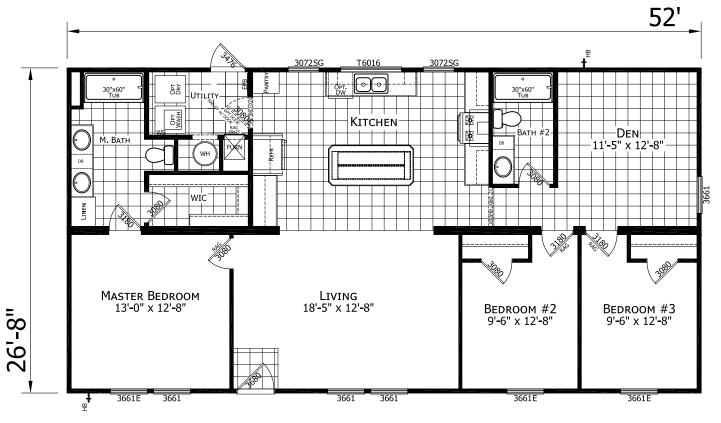

## Lenoir

**Dutch Elite Housing Series** 

1,386 SQ. FT. (Approximate) 3 Bedroom, 2 Bath

Last Updated: 12-9-24